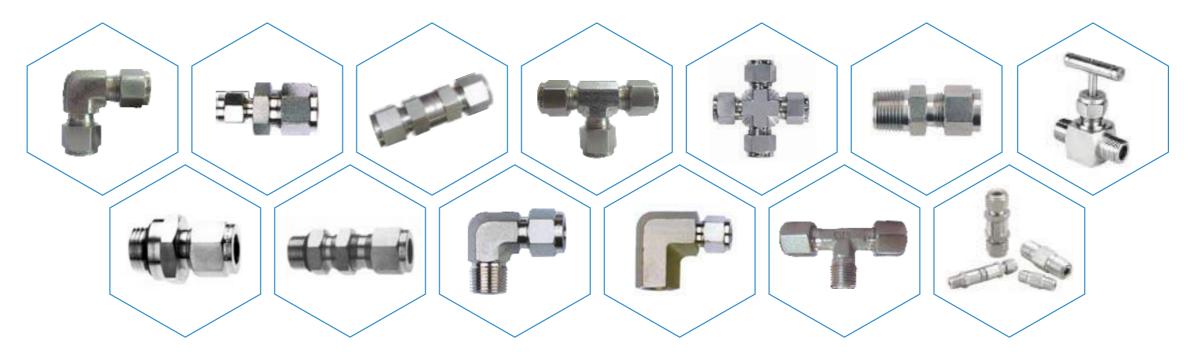

# **FORGE FITTINGS**

### WE ARE MANUFACTURERS DIFFERENT TYPES OF FORGE FITTINGS

### OUR RANGE OF PRODUCTS INCLUDES :

- Union
  Union elbow
  Reducing union
  OD cap and plug
  Bored-through fittings
- Bulkhead union
  Male connector
  union tee and cross
  Female connector
  valve manifolds
  Male bulkhead connector
  Reducer
  Port connector
  Heat exchanger tee
  Check valves

- ✓ Male / Female elbow
- ✓ Male / Female branch tee
- ✓ Positionable Male elbow
- ✓ Chromatograph Fittings
- ✓ Needle valves