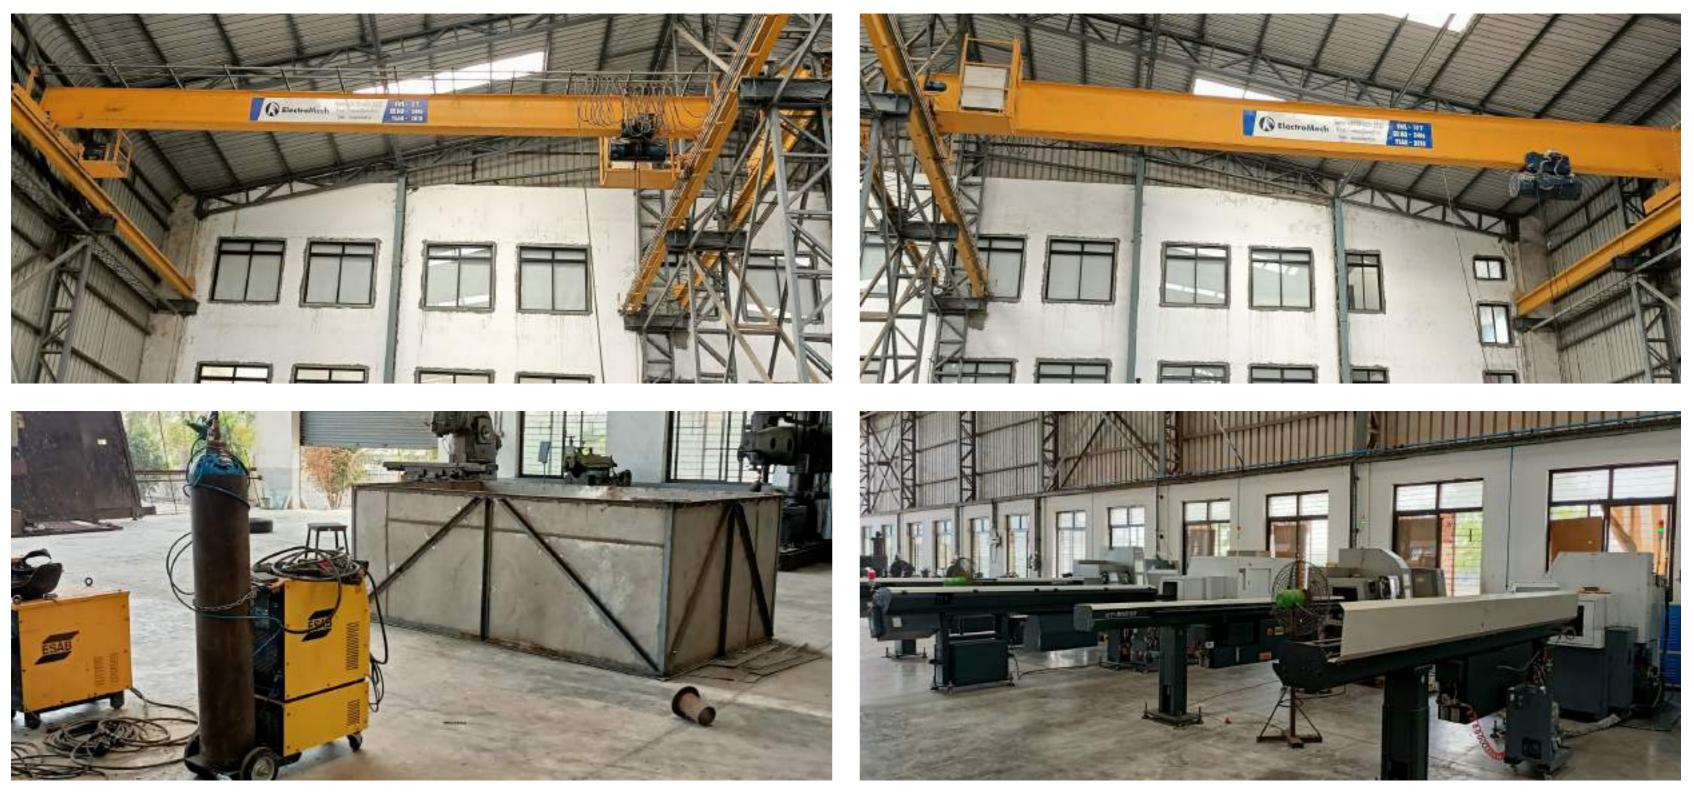

# **OUR ASSETS**

#### **PRODUCTION MACHINERY**

Lathe Machines Capstan Lathe Machine **CNC Lathe Machines** Heavy Duty Lathe Machine **Band Saw Machines** Automatic Band Saw Machines Manual Band Saw Machines

**Vertical Milling Machines** Horizontal Milling Machines VMC Milling Machines (3-Axis) CNC Turn-Mill Center (5-Axis) **CNC Turn-Mill Center (9-Axis) Roll Marking Machine Shearing Machine** 

**Polish Machine Drilling Machines** Welding Machines **Tig Welding Machines** Hydro Test Machines **Punching Machine SPM Machine** 