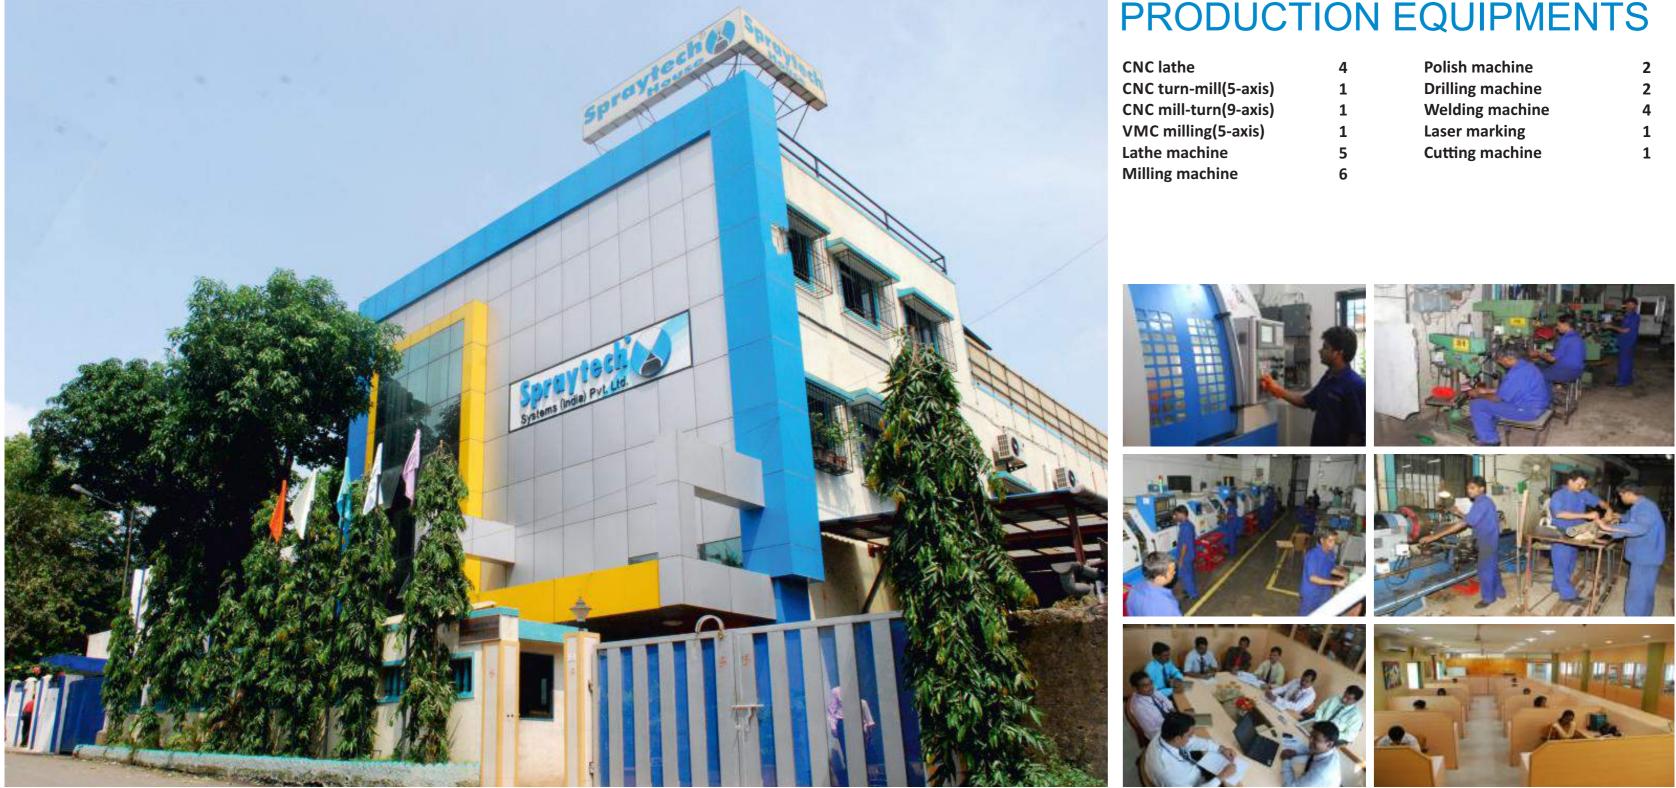

### **THANE OFFICE & FACTORY**

### **PRODUCTION EQUIPMENTS**

| CNC lathe             | 4 |
|-----------------------|---|
| CNC turn-mill(5-axis) | 1 |
| CNC mill-turn(9-axis) | 1 |
| VMC milling(5-axis)   | 1 |
| Lathe machine         | 5 |
| Milling machine       | 6 |

| Polish machine   | 2 |
|------------------|---|
| Drilling machine | 2 |
| Welding machine  | 4 |
| Laser marking    | 1 |
| Cutting machine  | 1 |
|                  |   |