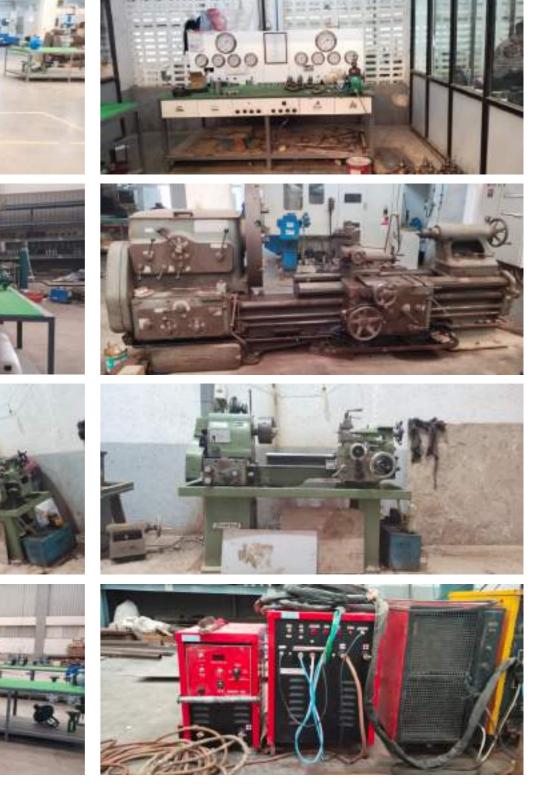

### **PRODUCTION EQUIPMENTS**

| CNC lathe             | 4 |
|-----------------------|---|
| CNC turn-mill(5-axis) | 1 |
| CNC mill-turn(9-axis) | 1 |
| VMC milling(5-axis)   | 1 |
| Lathe machine         | 5 |
| Milling machine       | 6 |

| Polish machine   | 2 |
|------------------|---|
| Drilling machine | 2 |
| Welding machine  | 4 |
| Laser marking    | 1 |
| Cutting machine  | 1 |
|                  |   |