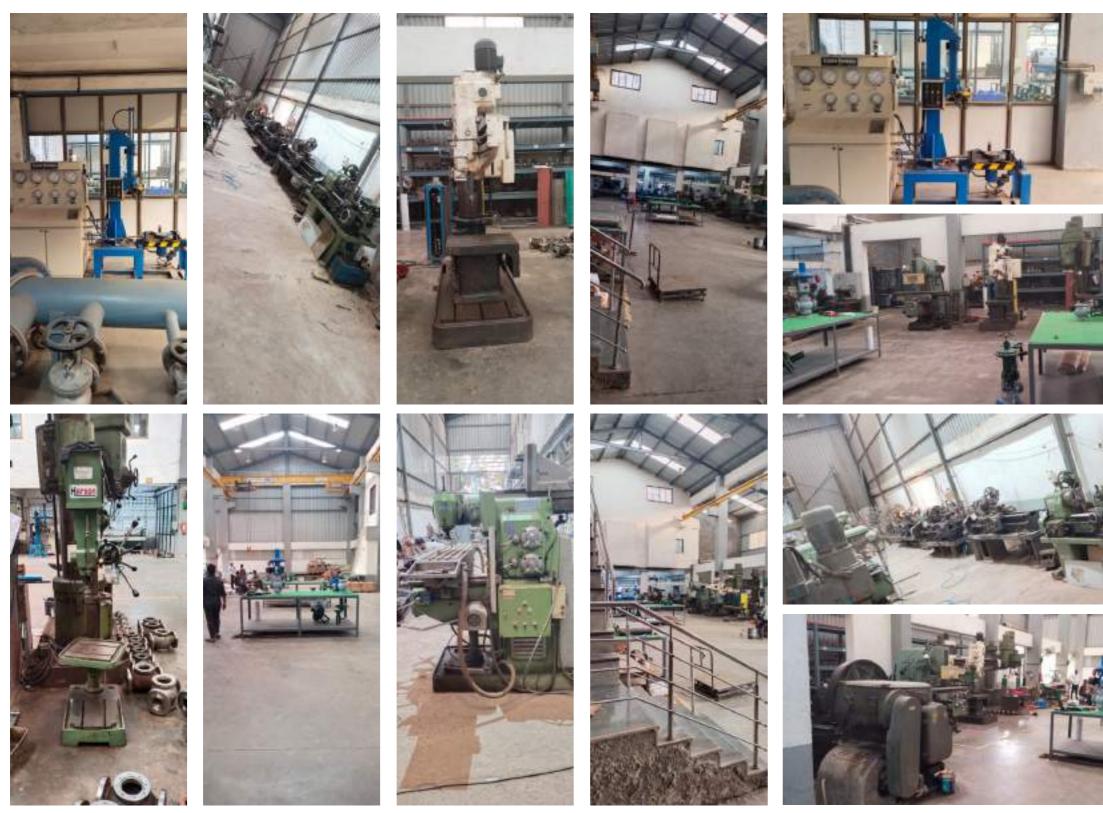

# **OUR ASSETS**

#### **PRODUCTION MACHINERY**

Lathe Machines Capstan Lathe Machine **CNC Lathe Machines** Heavy Duty Lathe Machine **Band Saw Machines** Automatic Band Saw Machines Manual Band Saw Machines

**Vertical Milling Machines** Horizontal Milling Machines VMC Milling Machines (3-Axis) CNC Turn-Mill Center (5-Axis) **CNC Turn-Mill Center (9-Axis) Roll Marking Machine Shearing Machine** 

**Polish Machine Drilling Machines** Welding Machines **Tig Welding Machines** Hydro Test Machines **Punching Machine SPM Machine** 